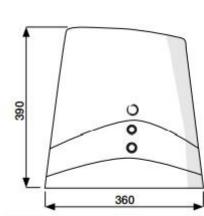

# KEY T250 SLIDING GATE MOTOR

#### **SPECIFICATIONS**

**CONTROL BOARD** 

**MAX LEAF** 

**GATE SPEED** 

**POWER SUPPLY** 

**MOTOR VOLTAGE** 

**POWER INPUT** 

**LIMIT SWITCH** 

**PINION MODULE** 

**SLOWDOWN** 

**LOCKING** 

RELEASE

**FREQUENCY OF USE** 

**ENVIRONMENTAL** 

**CONDITIONS** 

**PROTECTION RATING** 

### T250

CT102B

2000kg

10m/min

230v

230v

750w

Mechanical

4

Yes

**Mechanical** 

**Manual** 

**Low to Medium** 

-20 to +55°C

**IP44** 

25kg