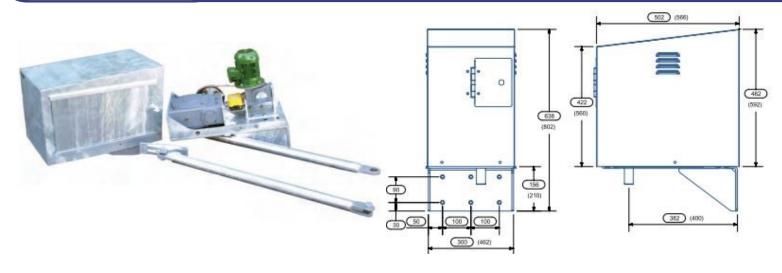

# GDS INDUSTRIAL RANGE **SWING GATE MOTOR**

### **OTHER DETAILS**

**Stainless Steel motor covers** 

Smooth, fully adjustable ramp up, ramp down, opening and closing speed **Easy set limit switches** 

All controls and inverter contained in a stainless steel control box

Tubular arms- easy disconnect if required

**Locking Release, Mechanical Knob & Personal Key** 