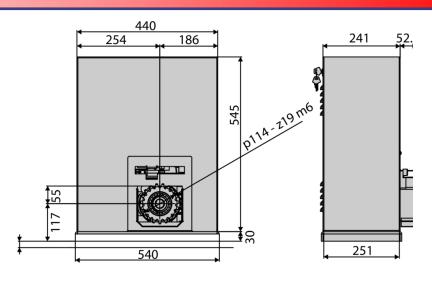

#### **SPECIFICATIONS**

**CONTROL BOARD** 

MAX LEAF
GATE SPEED

**POWER SUPPLY** 

**MOTOR VOLTAGE** 

**POWER INPUT** 

**SLOWDOWN** 

RELEASE

#### **CENTSYS D5**

**Centsys Multichannel** 

Receiver

**500kg** 

**18m/min** 

**230**v

24v

90v-240v and 15v-19vw

Yes

**Lockable with Key Release** 

50-100 (max) operations/

day

-15 to +50°C

**IP55** 

**Electronic** 