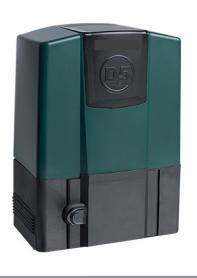

# CENTSYS D5 SLIDING GATE MOTOR

#### **FEATURES**

- -24v gate operator
- -Compact, yet reliable
- -Battery Backup
- -Varied acceleration and deceleration
- -Suitable for residential & light commercial use