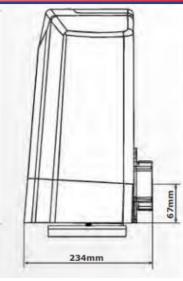

# CENTSYS DIO SLIDING GATE MOTOR

#### **CENTSYS D10**

**Centsys code-hopping multi-**

**channel receiver** 

**1000kg** 

24m/min

24v

220v-240v

Yes