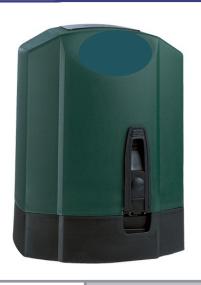

# CENTSYS DIO SLIDING GATE MOTOR

#### **CENTSYS D10**

**Centsys code-hopping multi-**

**channel receiver** 

**1000kg** 

24m/min

24v

220v-240v

Yes