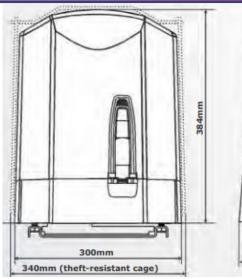

# CENTSYS DIO SLIDING GATE MOTOR

#### **CENTSYS D10**

**Centsys code-hopping multi-**

**channel receiver** 

**1000kg** 

24m/min

24v

220v-240v

Yes