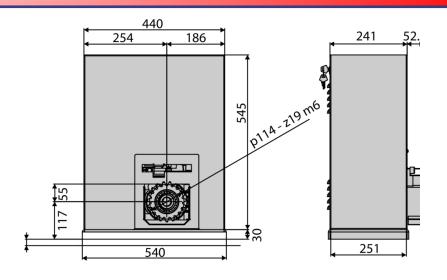

# **OBERON CE** SLIDING GATE MOTOR

### **OBERON CE**

SIRIO C BA 230 INV

2000kg

**Up to 39m/min (variable)** 

230v

230v

750w

**Electromechanical** 

4

Yes

**Mechanical Knob and** 

personalised key

**Very intensive** 

-10 to +50°C

**IP44** 

**Stop and reversing** 