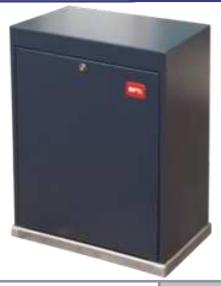

# **OBERON CE** SLIDING GATE MOTOR

### **OBERON CE**

SIRIO C BA 230 INV

2000kg

**Up to 39m/min (variable)** 

230v

230v

750w

**Electromechanical** 