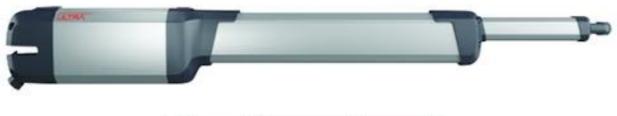

# KUSTOS BT MECHANICAL SWING GATE MOTOR

**KUSTOS BT A25** 

#### **FEATURES**

- -Electromechanical operator
- -Suitable for residential use
- -24v with magnetic limit switches

### **SPECIFICATIONS**

CONTROL BOARD Thalia
MAX WEIGHT OF LEAF 400kg
MAX WIDTH OF WING 2.5m

CYCLE TIME 13 Seconds to 90°

POWER SUPPLY 230v
MOTOR VOLTAGE 24v
POWER INPUT 40w
SLOWDOWN Yes

RELEASE Personal Key
FREQUENCY OF USE Medium