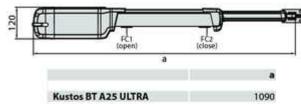

### **SPECIFICATIONS**

CONTROL BOARD Thalia
MAX WEIGHT OF LEAF 400kg
MAX WIDTH OF WING 2.5m

CYCLE TIME 13 Seconds to 90°

POWER SUPPLY 230v
MOTOR VOLTAGE 24v
POWER INPUT 40w
SLOWDOWN Yes

RELEASE Personal Key
FREQUENCY OF USE Medium

ENVIRONMENTAL -20 to +55°C

**CONDITIONS** 

PROTECTION RATING IP44
IMPACT REACTION D-Track
LOCKING Mechanical

MAXIMUM ANGLE 100°