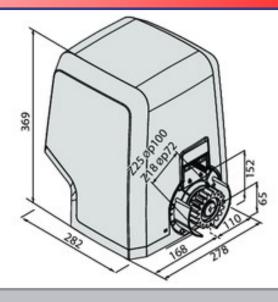

# ICARO AC/FAST SLIDING GATE MOTOR

#### **ICARO AC**

LEO B CBB L 02

1500kg

10-12m/min

230v

230v

750w

**Magnetic** 

#### **ICARO FAST**

LEO B CBB L 02

750kg

25m/min

230v

\_\_\_\_

**230**v

750w