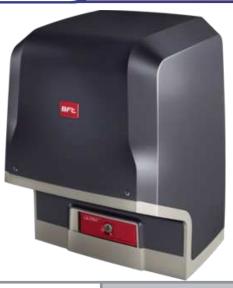

# ICARO AC/FAST SLIDING GATE MOTOR

#### **ICARO AC**

LEO B CBB L 02

1500kg

10-12m/min

230v

230v

750w

**Magnetic** 

#### **ICARO FAST**

LEO B CBB L 02

750kg

25m/min

230v

\_\_\_\_

**230**v

750w