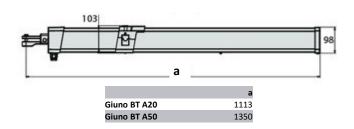

### **GIUNO BT A20**

Thalia pg Tha 300kg 60

14 Seconds to 90°

24v 24v 230v 230V 300w 300w Yes Yes

Triangle Key
Intensive

-20 to +60°C

IP55

D-Track

#### **GIUNO BT A50**

Thalia pg 600kg 4m

20 Seconds to 90°

Yes
Triangle Key
Intensive

-20 to +60°C

IP55

**D-Track** 

Selectable in Opening/