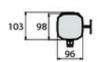

#### **SPECIFICATIONS**

CONTROL BOARD

MAX WEIGHT OF LEAF

MAX WIDTH OF WING

CYCLE TIME

MOTOR VOLTAGE

**POWER SUPPLY** 

POWER INPUT SLOWDOWN

### **GIUNO BT A20**

Thalia pg Tha 300kg 60

14 Seconds to 90°

24v 24v 230v 230V 300w 300w Yes Yes

Triangle Key
Intensive

-20 to +60°C

IP55

D-Track

#### **GIUNO BT A50**

Thalia pg 600kg 4m

20 Seconds to 90°

Yes
Triangle Key
Intensive

-20 to +60°C

IP55

**D-Track** 

Selectable in Opening/