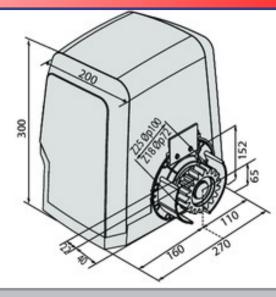

# ARES BT SLIDING GATE MOTOR





#### **FEATURES**

- -24v gate operator
- -Magnetic limit switch and control board with U-link protocol embedded
- -Simple and intuitive wiring
- -Obstacle recognition
- -Suitable for commercial & light industrial use

### **ACCESSORIES**



Mobile Phone Gate Access

Keypad Access





#### **SPECIFICATIONS**

**CONTROL BOARD** 

**MAX LEAF** 

**GATE SPEED** 

**POWER SUPPLY** 

**MOTOR VOLTAGE** 

**POWER INPUT** 

**LIMIT SWITCH** 

**PINION MODULE** 

**SLOWDOWN** 

LOCKING

**RELEASE** 

**FREOUENCY OF USE** 

**ENVIRONMENTAL CONDITIONS** 

**PROTECTION RATING** 

**ACTUATOR WEIGHT** 

**IMPACT REACTION** 

#### **ARES BT**

**MERAK** 

1000kg

12-14m/min

230v

24v

400w

**Magnetic** 

4

Yes

Mechanical

**Lever-operated with** 

personal key

**Intensive** 

-20 to +55°C

**IP44