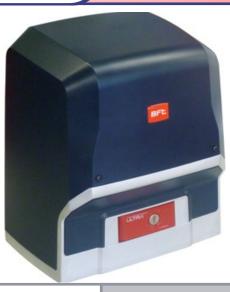

# ARES BT SLIDING GATE MOTOR

#### **FEATURES**

- -24v gate operator
- -Magnetic limit switch and control board with U-link protocol embedded
- -Simple and intuitive wiring
- -Obstacle recognition
- -Suitable for commercial & light industrial use