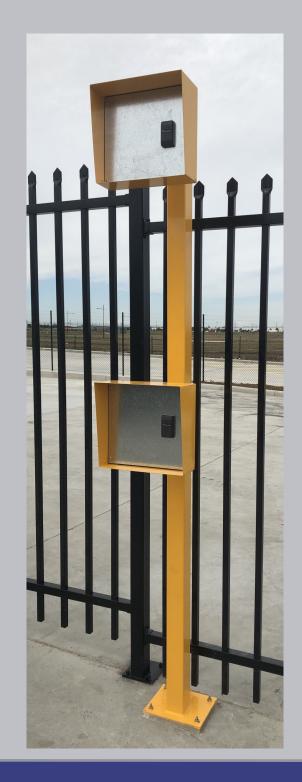

## **CARD READER PILLAR**

- -A safe housing for card readers and pin-code pads
- -Car, truck and car/truck readers available
- -Robust and vandal-proof
- -Available in a variety of colours
- -Easily integrates with most existing card readers and pin-code pads
- -Suitable for use with boom gates, electric gates and bollards
- -Fast turnaround time if replacement required

## **SIZING**

Car only Pedestal: 300mm x 300mm

Truck only Pedestal: 300mm x 300mm

Car & Truck Pedestal: 300mm x 300mm

**Custom sizing upon request** 