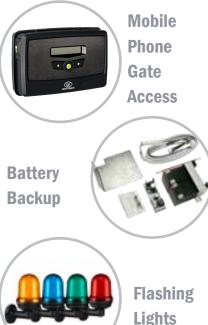

# Gate OPENING SYSTEMS

## MICHELANGELO BT BOOM GATE





#### **FEATURES**

- -24v operator
- -Designed mainly for truck entry/exit
- -Heavy duty body and arm
- -Sleek Design
- -Impact detection
- -Wide range of accessories available

#### **ACCESSORIES**



#### **SPECIFICATIONS**

CONTROL BOARD USEFUL PASSAGE OPENING TIME MOTOR POWER SUPPLY MOTOR VOLTAGE POWER INPUT SLOWDOWN RELEASE FREQUENCY OF USE ENVIRONMENTAL CONDITIONS PROTECTION RATING IMPACT REACTION LOCKING LIMIT SWITCH

#### MICHELANGELO BT 60

Merak bm 3-6m 5 seconds 230v 24v 300w Adjustable Manual Release Intensive -20 to +50°C

IP54 Encoder Mechanical Electronic

### MICHELANGELO BT 80

Merak bm 6-8m 7 seconds 230v 24v 300w Adjustable Manual Release Intensive -20 to +50°C

IP54 Encoder Mechanical Electronic

### Gate Opening Systems Pty Ltd

Factory 2 / II Leader Street Campbellfield VIC 306I Ph: 03 9305 3034 Website: www.gateopeningsystems.com.au Email: gates@gateopeningsystems.com.au

- > Cantilever
- > Slide
- > Swing
- > Boom