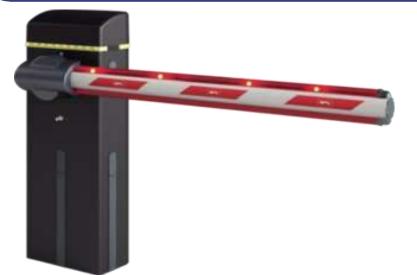

## MICHELANGELO BT BOOM GATE

#### **FEATURES**

- -24v operator
- -Designed mainly for truck entry/exit
- -Heavy duty body and arm
- -Sleek Design
- -Impact detection
- -Wide range of accessories available