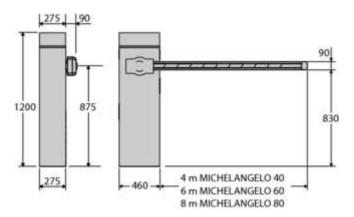

#### MICHELANGELO BT 60

Merak bm 3-6m 5 seconds 230v 24v 300w Adjustable Manual Release Intensive -20 to +50°C

IP54 Encoder Mechanical Electronic

### MICHELANGELO BT 80

Merak bm 6-8m 7 seconds 230v 24v 300w Adjustable Manual Release Intensive -20 to +50°C

IP54 Encoder Mechanical Electronic