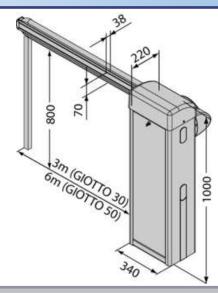

### **GIOTTO BT 30**

Merak bg Merak bg 1-3m 3-6m 3 seconds 230v

24v 250w

**Adiustable** 

**Manual Release** 

Intensive

-20 to +50°C

**IP54** 

#### **GIOTTO BT 60**

4.5 seconds

230v 24v 250w

**Adiustable** 

**Manual Release** 

Intensive

-20 to +50°C

**IP54** 