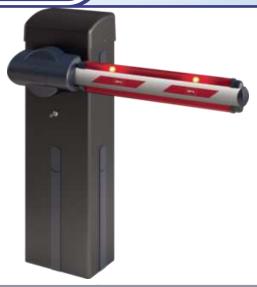

# **GIOTTO BT BOOM GATE**

#### **FEATURES**

- -24v operator
- -Designed mainly for carpark entry/exits
- -Fast opening boom arm
- -Impact detection
- -Wide range of accessories available